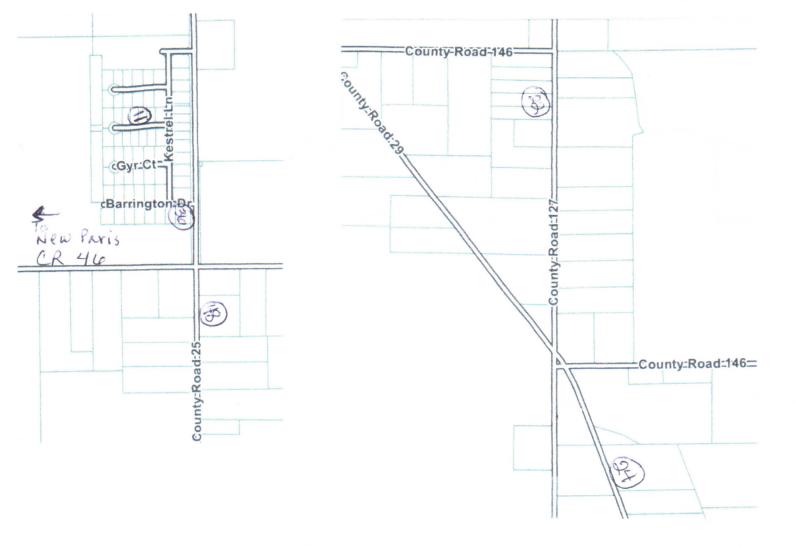

|  |
|                           | bookcase, kids painting eisel, kids riding battery toy truck, videos, books, old record player, and other |              |  |
| 73 68389 Clinton St       | Railsback                                                                                                 | Sat 9-5      |  |
|                           | Baby clothes, women's & men's clothing.                                                                   |              |  |
| 74 19590 CR 50 (Hooville) | Relay For Life                                                                                            | Sat          |  |
|                           | Amish Fried Pies                                                                                          |              |  |