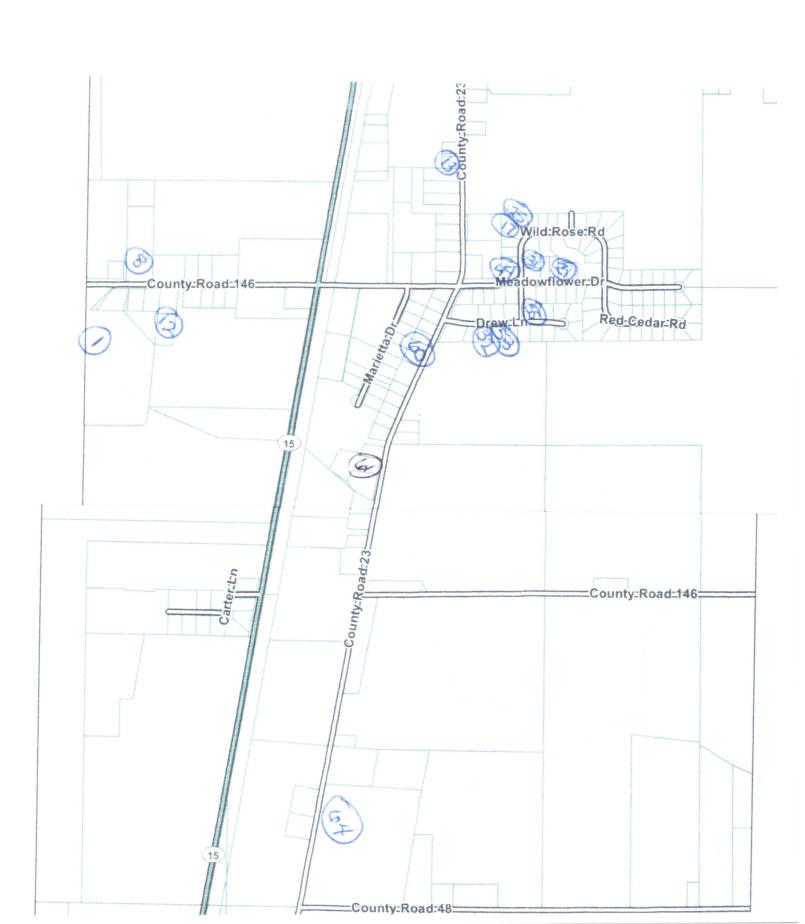

|  |
|                           | bookcase, kids painting eisel, kids riding battery toy truck, videos, books, old record player, and other |              |  |
| 73 68389 Clinton St       | Railsback                                                                                                 | Sat 9-5      |  |
|                           | Baby clothes, women's & men's clothing.                                                                   |              |  |
| 74 19590 CR 50 (Hooville) | Relay For Life                                                                                            | Sat          |  |
|                           | Amish Fried Pies                                                                                          |              |  |