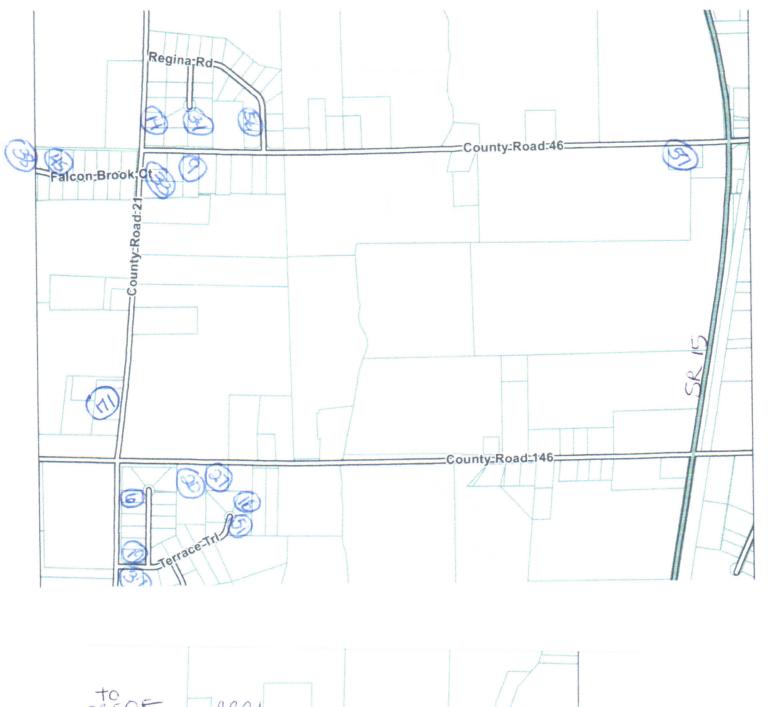

|    |                         | schwinn bicvoles.                                                                                                                                                 | a sheen                     |
|----|-------------------------|-------------------------------------------------------------------------------------------------------------------------------------------------------------------|-----------------------------|
| 19 | 69151 Turnwood Ct       | Lafollette                                                                                                                                                        | e lale fele                 |
|    |                         | Household items, baby clothing (girls sizes NB-3T), baby toys, hunting gear, hun rods, reels, and fishing gear.                                                   | ting clothing, fishing      |
| 20 | 20100 CR 146            | Hochstetler                                                                                                                                                       | Thu 8-4, Fri 8-5, Sat 8-12  |
|    |                         | Bedding, tools, misc kitchen items, picture frames, Christmas decorations, DVD                                                                                    | _                           |
|    |                         | matching pillows, little tikes toy box, LuLaroe at Rock Bottom Prices including Dis<br>Yummy baked goods and lots of miscellaneous.                               | scontinued Styles,          |
| 21 | 18392 CR 46             | Weaver                                                                                                                                                            | Fri 8-4, Sat 8-12           |
|    |                         | Lots of household items, decorations (home décor), junior and womens clothes,                                                                                     |                             |
|    |                         | One chair, boys bikes, kids clothes.                                                                                                                              |                             |
| 22 | 69077 CR 127            | Gall                                                                                                                                                              | Fri-Sat 9-5                 |
| 73 | 68453 Main Street       | Toddler toys, kids toys, game systems.  Lantz / Pettit                                                                                                            | Wed-Sat 8-5                 |
| 20 | 00400 Maiii 0ti 66t     | Craft items - hand made towels, scrubbies, wash clothes, rugs.                                                                                                    | WEG BOLD D                  |
| 24 | 69682 CR 29             | Stutzman                                                                                                                                                          | Fri-Sat 8-4                 |
|    | 48040 WELLS             | Vera Bradley bags, C.J. Banks shirts, tupperware, bike, furniture, something for                                                                                  |                             |
| 25 | 19019 Wild Rose Road    | Herr / Griffin / Essig Lots of small kitchen appliances (ice tea maker, juicer, etc.), LVT flooring 2000 S                                                        | Thu-Sat 8-5                 |
|    |                         | interior doors, 24" bath vanity and quartz top, R-13 blown insulation, cookbooks,                                                                                 | •                           |
|    |                         | toys, puzzles, mens and womens clothes, baby bouncy seat, activity bouncer, 18-                                                                                   | · ·                         |
|    |                         | clothes, home gym/weights, and much, much more!                                                                                                                   |                             |
| 26 | 67572 CR 23             | Thompson / Hollowell                                                                                                                                              | Thu-Sat 8-??                |
|    |                         | Board games, kids stuff, pinking scissors, fiskars & gingher scissors, embroids                                                                                   |                             |
|    |                         | spools, fabric, 2 sewing machines, exercise equipment, small appliances, kitchi<br>freezing stuff, books, handcrafted wooden US & Military Flags different sizes. | en sturr, canning and       |
| 27 | 20022 CR 146            | Miller                                                                                                                                                            | Sat 8-5                     |
|    |                         | Baby things, car seat, co sleeper, children clothing and adults. Lots of XXX jeans                                                                                |                             |
| 78 | 68185 East Street       | trailer, 3 motors, camper, bicycle, lots of miscellaneous. Come and see us from Truex                                                                             | n 8-5<br><b>Fri-Sat 8-4</b> |
| 20 | DOIDD COST OU GET       | 3 Family sale- men, women and boys clothes, blankets, sheets, towels, push mo                                                                                     |                             |
| 29 | 18967 Meadowflower Driv | e Brown                                                                                                                                                           | Fri-Sat 8-5                 |
|    |                         | Dining room table & 4 chairs, twin bed, couch & love seat, "Stampin Up" Big Sho                                                                                   | t, craft stamps &           |
| 30 | 68477 Main Street       | paper, handmade pottery, tools, 2 old upright pianos, household items.  Hawking / New Paris Store                                                                 | Fri-Sat                     |
|    |                         | Thousands of movies (cheap), vintage stereo items, hundreds of video games (\                                                                                     |                             |
|    |                         | kinds), misc. items.                                                                                                                                              | -                           |
| 31 | 68960 Wild Rose Road    | Welty                                                                                                                                                             | Thu-Sat                     |
|    |                         | Clothes for the entire family, Christmas decorations, bunk bed and desk, toys.                                                                                    |                             |
| 32 | 19100 Drew Lane         | Geiger                                                                                                                                                            | Wed-Sat                     |
|    |                         | Small roll top desk, canning jars, boys clothes, home décor, lots of misc.                                                                                        |                             |
| 33 | 68532 CR 21             | Miller Multi-family garage sale. Come check out what we've got. Home décor, housew                                                                                | 8 a.m.                      |
|    |                         | misc. Opening at 8:00 a.m.                                                                                                                                        | םו פיז פוות וחו? חן         |
| 34 | 68444 Annette Street    | Schrock                                                                                                                                                           | Thu-Sat                     |
|    |                         | Small kitchen appliances, twin size bed.                                                                                                                          |                             |
| 35 | 20014 CR 21             | Yoder                                                                                                                                                             | Thu-Sat                     |
|    | 40000 D                 | Toys, clothes, décor, books, kitchen items.                                                                                                                       |                             |