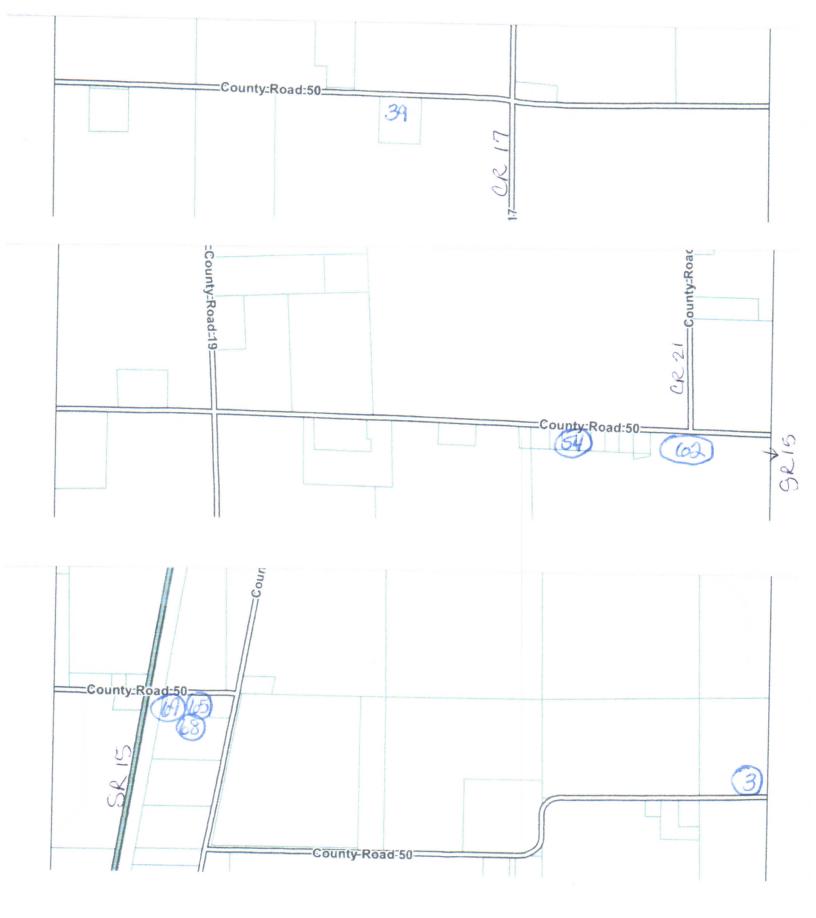

|  |
|                           | bookcase, kids painting eisel, kids riding battery toy truck, videos, books, old record player, and other |              |  |
| 73 68389 Clinton St       | Railsback                                                                                                 | Sat 9-5      |  |
|                           | Baby clothes, women's & men's clothing.                                                                   |              |  |
| 74 19590 CR 50 (Hooville) | Relay For Life                                                                                            | Sat          |  |
|                           | Amish Fried Pies                                                                                          |              |  |