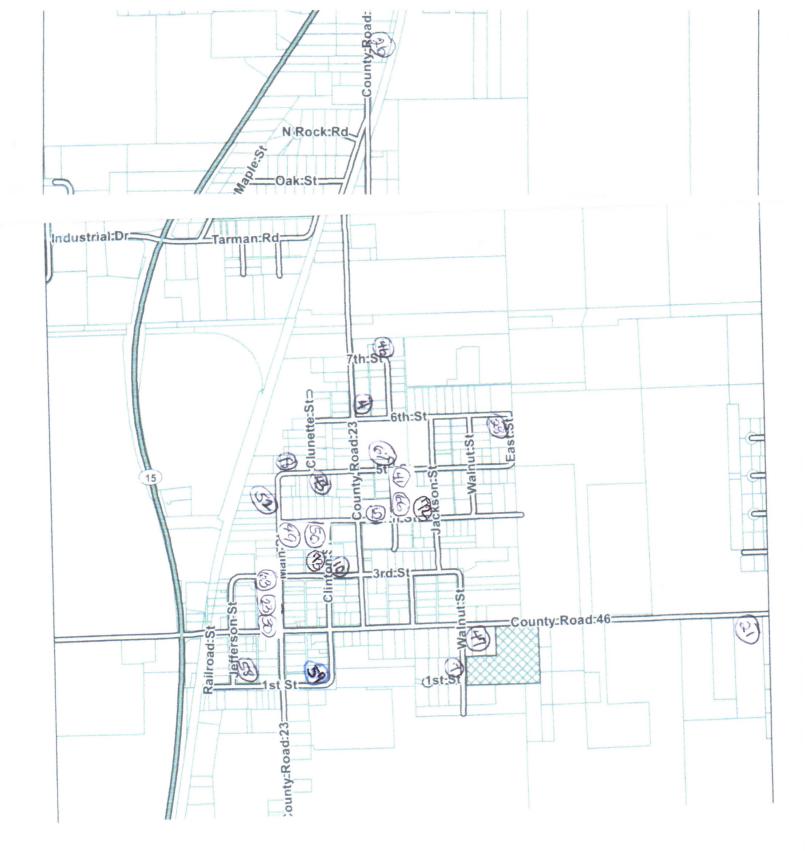

|  |
|                           | bookcase, kids painting eisel, kids riding battery toy truck, videos, books, old record player, and other |              |  |
| 73 68389 Clinton St       | Railsback                                                                                                 | Sat 9-5      |  |
|                           | Baby clothes, women's & men's clothing.                                                                   |              |  |
| 74 19590 CR 50 (Hooville) | Relay For Life                                                                                            | Sat          |  |
|                           | Amish Fried Pies                                                                                          |              |  |