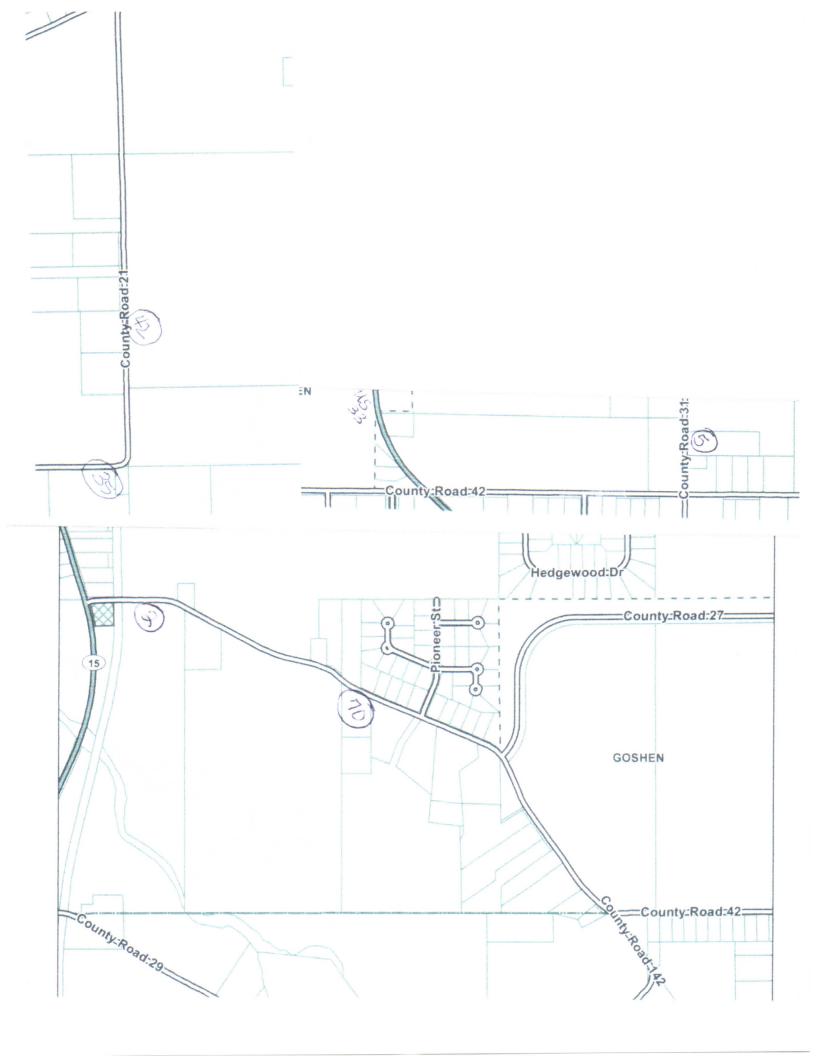

 $\frac{\text{Bickel}}{\text{nonoa pusn mower, air compressor, lots of knives, new tools, new nert gun toys, game system}}$ 

36 18272 Barrington Drive

Yellow cub cadet 4XIIU5U-V twinn hydrostat, red cub cadet 682-17 HP series II twinn 42" cut, 1966 toro garden tractor 10 hp Kohler 38" original one owner, some older 10 speed